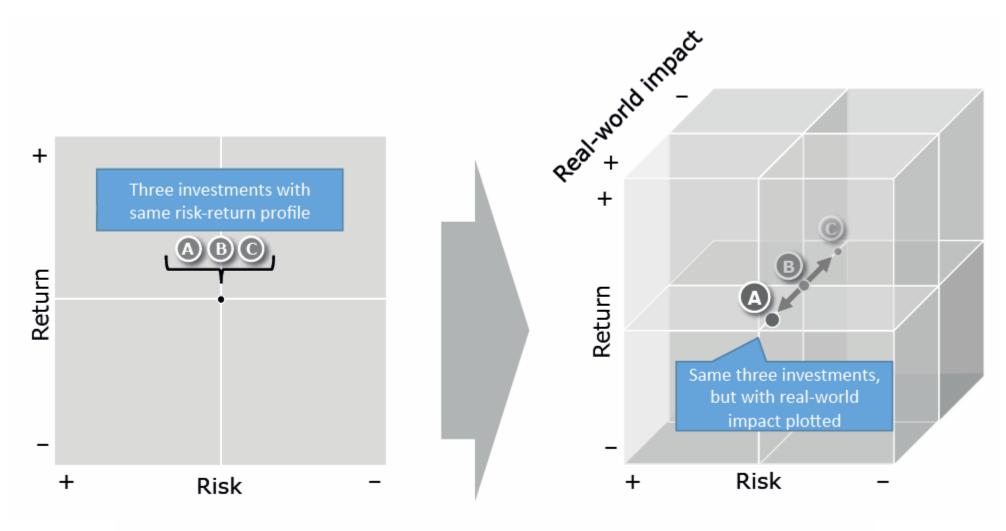

# Real World Impact: มุมมองการลงทุนในมิติที่สาม

## Real-world Impact of Investments