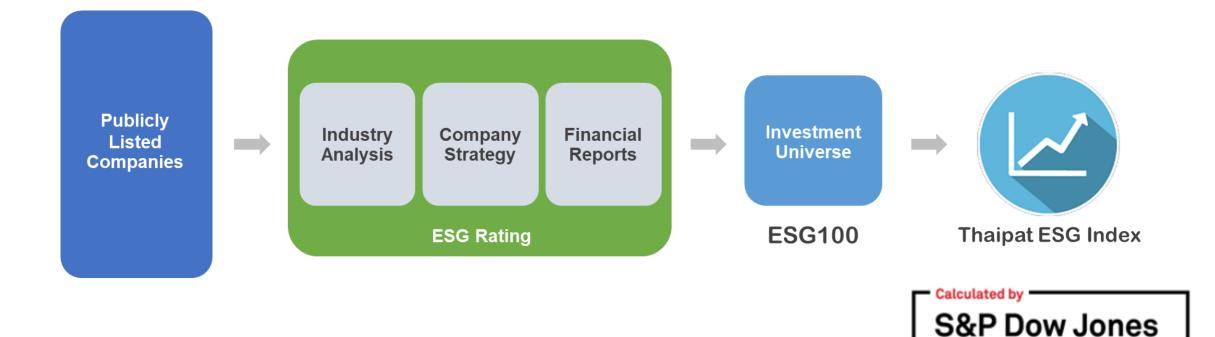

## First ESG100 List released in 2015

**Thaipat ESG Rating Model** 

### **Thaipat ESG Index launched in 2018**

S&P Dow Jones Indices

A Division of S&P Global

Indices